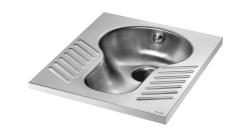

## SHA XS squat WC pan

Ref. 113710

Polished satin 304 stainless steel - recessed - no trap

## **DESCRIPTION**

SHA XS squat WC pan - Ref. 113710

Floor-recessed squat WC pan, 500 x 220 x 600mm.

Bacteriostatic 304 stainless steel.

Polished satin finish.

Stainless steel thickness 1.2mm.

One-piece pressed WC bowl, seam-free for easy maintenance and better hygiene.

Bowl shape suitable for male and female use.

Non-slip foot area. Waste outlet: Ø 100mm.

Flushing system with one 304 stainless steel spreader.

Weight: 5kg. 30-year warranty.

[Formerly ref: 0113370019]