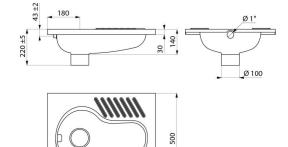

## TECHNICAL CHARACTERISTICS

SHA XS squat WC pan - Ref. 113710

| Height    | 30mm                               |
|-----------|------------------------------------|
| Depth     | 220mm                              |
| Length    | 600mm                              |
| Width     | 500mm                              |
| Thickness | 1.2mm                              |
| Finish    | Polished satin 304 stainless steel |
| Norms     | <u>©</u>                           |
| Warranty  | 30 g<br>WARRANTY                   |
|           |                                    |