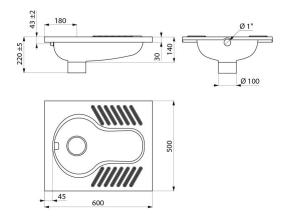

## **TECHNICAL CHARACTERISTICS**

SHA XS squat WC pan - Ref. 113710

| Height    | 30mm                               |
|-----------|------------------------------------|
| Depth     | 220mm                              |
| Length    | 600mm                              |
| Width     | 500mm                              |
| Thickness | 1.2mm                              |
| Finish    | Polished satin 304 stainless steel |
| Norms     | <u>©</u>                           |
| Warranty  | 30 WARRANTY                        |