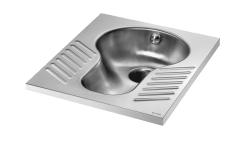

## SHA XS squat WC pan

Ref. 113710

Polished satin 304 stainless steel - recessed - no trap

## **DESCRIPTION**

SHA XS squat WC pan - Ref. 113710

Floor-recessed squat WC pan, 500 x 220 x 600mm.

Bacteriostatic 304 stainless steel.

Polished satin finish.

Stainless steel thickness 1.2mm.

One-piece pressed WC bowl, seam-free for easy maintenance and better hygiene.

Bowl shape suitable for male and female use.

Non-slip foot area. Waste outlet: Ø 100mm.

Flushing system with one 304 stainless steel spreader.

Weight: 5kg. 30-year warranty.

[Formerly ref: 0113370019]