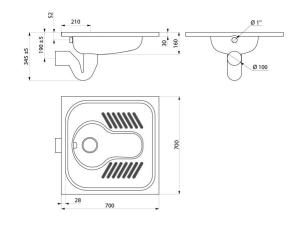

## **TECHNICAL CHARACTERISTICS**

SHA 700 squat WC pan - Ref. 113620

| Height    | 30mm                               |
|-----------|------------------------------------|
| Depth     | 345mm                              |
| Length    | 700mm                              |
| Width     | 700mm                              |
| Thickness | 1.2mm                              |
| Finish    | Polished satin 304 stainless steel |
| Norms     | <u> </u>                           |
| Warranty  | 30 gg<br>WARRANTY                  |
|           |                                    |