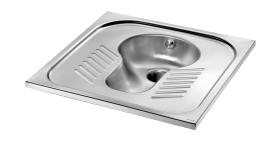

## SHA 700 squat WC pan

Ref. 113620

Polished satin 304 stainless steel - recessed - with trap

## **DESCRIPTION**

SHA 700 squat WC pan - Ref. 113620

Floor-recessed squat WC pan, 700 x 345 x 700mm.

Bacteriostatic 304 stainless steel.

Polished satin finish.

Stainless steel thickness 1.2mm.

One-piece pressed WC bowl, seam-free for easy maintenance and better hygiene.

Bowl shape suitable for male and female use.

Non-slip foot area. Waste outlet: Ø 100mm.

Flushing system with one 304 stainless steel spreader. Supplied with stainless steel trap welded to squat WC pan.

Weight: 8kg. 30-year warranty.