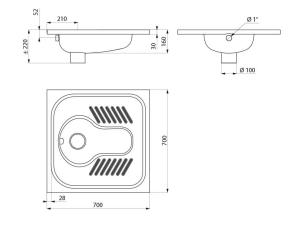

## TECHNICAL CHARACTERISTICS

SHA 700 squat WC pan - Ref. 113610

| Height    | 30mm                               |
|-----------|------------------------------------|
| Depth     | 220mm                              |
| Length    | 700mm                              |
| Width     | 700mm                              |
| Thickness | 1.2mm                              |
| Finish    | Polished satin 304 stainless steel |
| Norms     | <u> </u>                           |
| Warranty  | 30 g                               |