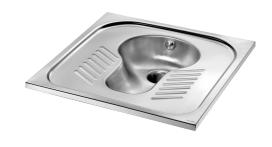

## SHA 700 squat WC pan

Ref. 113610

Polished satin 304 stainless steel - recessed - no trap

## **DESCRIPTION**

SHA 700 squat WC pan - Ref. 113610

Floor-recessed squat WC pan, 700 x 220 x 700mm.

Bacteriostatic 304 stainless steel.

Polished satin finish.

Stainless steel thickness 1.2mm.

One-piece pressed WC bowl, seam-free for easy maintenance and better hygiene.

Bowl shape suitable for male and female use.

Non-slip foot area. Waste outlet: Ø 100mm.

Flushing system with one 304 stainless steel spreader.

Weight: 6kg. 30-year warranty.

[Formerly ref: 0113630019]