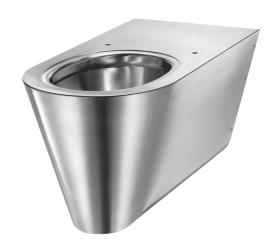

## Wall-hung 700 S WC pan for people with reduced mobility

Ref. 110710

Polished satin 304 stainless steel - For people with reduced mobility

## **DESCRIPTION**

Wall-hung 700 S WC pan for people with reduced mobility - Ref. 110710

Wall-hung WC pan, 360 x 350 x 700mm.

Available with 700mm elongated pan for improved comfort for people with reduced mobility (700 S).

Compatible with all standard frame systems available on the market.

Elegant and simple design.

Bacteriostatic 304 stainless steel.

Polished satin finish.

Stainless steel thickness: 1.5mm.

One-piece pressed WC bowl, seam-free for easy maintenance and better hygiene.

WC bowl surface is polished with rounded edges for easy cleaning.

Concealed perimetral flushing rim.

Horizontal water inlet: Ø 55mm.

Horizontal waste outlet: Ø 100mm.

Water saving: works with 4L or more of water.