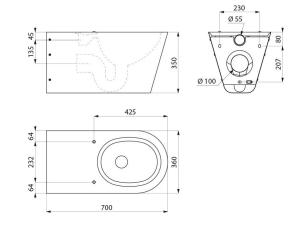

## **DESCRIPTION**

Wall-hung 700 S WC pan for people with reduced mobility - Ref. 110710

Wall-hung WC pan, 360 x 350 x 700mm.

Available with 700mm elongated pan for improved comfort for people with reduced mobility (700 S).

## TECHNICAL CHARACTERISTICS

Wall-hung 700 S WC pan for people with reduced mobility - Ref. 110710

| Height    | 350mm                              |
|-----------|------------------------------------|
| Length    | 700mm                              |
| Width     | 360mm                              |
| Thickness | 1.5mm                              |
| Finish    | 304 polished satin stainless steel |
| Norms     | <b>C€ ©</b>                        |
| Warranty  | 30 g                               |
|           |                                    |