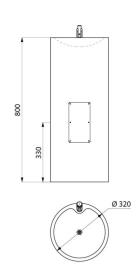

### **DESCRIPTION**

Floor-standing ILHA JR drinking fountain - Ref. 180110

Floor-standing drinking fountain.

Bacteriostatic 304 stainless steel. Polished satin finish. Stainless steel thickness: 1.5mm.

Height: 800mm for children.

## **TECHNICAL CHARACTERISTICS**

Floor-standing ILHA JR drinking fountain - Ref. 180110

| Height    | 800mm                              |
|-----------|------------------------------------|
| Length    | 320mm                              |
| Width     | 320mm                              |
| Thickness | 1.5mm                              |
| Finish    | 304 polished satin stainless steel |
| Norms     | <u>©</u>                           |
| Warranty  | 30 g                               |
|           |                                    |