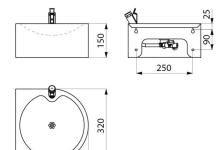

## TECHNICAL CHARACTERISTICS

Wall-mounted SD drinking fountain - Ref. 180800

| Height    | 150mm                              |
|-----------|------------------------------------|
| Length    | 320mm                              |
| Width     | 320mm                              |
| Thickness | 1.2mm                              |
| Finish    | 304 polished satin stainless steel |
| Norms     | <u>©</u>                           |
| Warranty  | 30 gg                              |