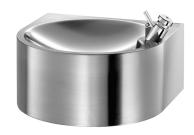

## Wall-mounted SD drinking fountain

Ref. 180800

With bubbler tap

## **DESCRIPTION**

Wall-mounted SD drinking fountain - Ref. 180800

Wall-mounted drinking fountain. Bacteriostatic 304 stainless steel.

Polished satin finish.

Stainless steel thickness: 1.2mm. Rounded edges prevent injury.

Supplied with bubbler tap: chrome-plated, instant shut-offand adjustable flow

rate, inlet M%".

Flat perforated waste, without screws: easy to clean and vandal-resistant.

Waste outlet 11/4" trap.

Supplied with fixing elements. Weight: 2.4kg.