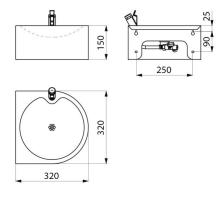

## TECHNICAL CHARACTERISTICS

Wall-mounted SD drinking fountain - Ref. 180800

| Height    | 150mm                              |
|-----------|------------------------------------|
| Length    | 320mm                              |
| Width     | 320mm                              |
| Thickness | 1.2mm                              |
| Finish    | 304 polished satin stainless steel |
| Norms     |                                    |
| Warranty  | 30 WARRANTY                        |
|           |                                    |