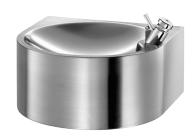

## Wall-mounted SD drinking fountain

Ref. 180800

With bubbler tap

## **DESCRIPTION**

Wall-mounted SD drinking fountain - Ref. 180800

Wall-mounted drinking fountain. Bacteriostatic 304 stainless steel.

Polished satin finish.

Stainless steel thickness: 1.2mm. Rounded edges prevent injury.

Supplied with bubbler tap: chrome-plated, instant shut-offand adjustable flow

rate, inlet M%".

 ${\it Flat perforated waste, without screws: easy to clean and vandal-resistant.}$ 

Waste outlet 11/4" trap.