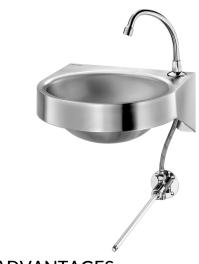

## **GENOU** wall-mounted hand washbasin

Ref. 180330

Polished satin 304 stainless steel - knee-operated

GENOU wall-mounted hand washbasin - Ref. 180330

Wall-mounted, knee-operated hand washbasin.

Bacteriostatic 304 stainless steel.

Polished satin finish.

Stainless steel thickness: 1.2mm Rounded edges prevent injury.

Supplied with swan neck spout and time flowtap with 7 second time flow.

Supplied with 1 1/4" waste.

Without overflow.

Supplied with fixing elements.

CE marked. Complies with European standard EN 14688.

Weight: 5kg. 30-year warranty.

[Formerly ref: 0211030003]