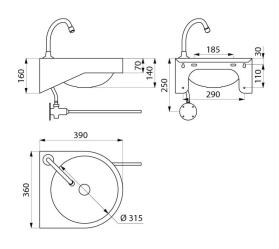

## TECHNICAL CHARACTERISTICS

GENOU wall-mounted hand washbasin - Ref. 180330

| Height    | 160mm                              |
|-----------|------------------------------------|
| Length    | 360mm                              |
| Width     | 390mm                              |
| Thickness | 1.2mm                              |
| Finish    | 304 polished satin stainless steel |
| Norms     | C€ ② ACS                           |
| Warranty  | 30 g                               |
|           |                                    |