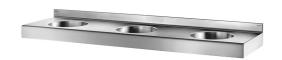

## TRIPLO RP wall-mounted multiple washbasin

Ref. 120750

Polished satin 304 stainless steel - L. 1800mm - With splashback

## **DESCRIPTION**

TRIPLO RP wall-mounted multiple washbasin - Ref. 120750

Wash trough for wall-mounting, for 3 services, 1,800 x 500mm.

With an upstand to protect the wall from splashing and improve hygiene.

Basin internal diameter: 310mm. Bacteriostatic 304 stainless steel. Polished satin stainless steel. Stainless steel thickness: 1.5mm Rounded edges prevent injury.

With no tap hole.

Supplied with x3 11/4" wastes.