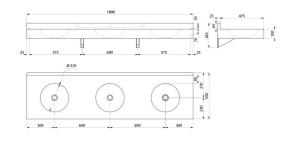

## TECHNICAL CHARACTERISTICS

TRIPLO RP wall-mounted multiple washbasin - Ref. 120750

| Height    | 265mm                              |
|-----------|------------------------------------|
| Length    | 1800mm                             |
| Width     | 500mm                              |
| Thickness | 1.5mm                              |
| Finish    | 304 polished satin stainless steel |
| Norms     | CE ©                               |
| Warranty  | 30 g                               |
|           |                                    |

Basin internal diameter: 310mm. Bacteriostatic 304 stainless steel. Polished satin stainless steel. Stainless steel thickness: 1.5mm Rounded edges prevent injury.

With no tap hole.

Supplied with x3 11/4" wastes.