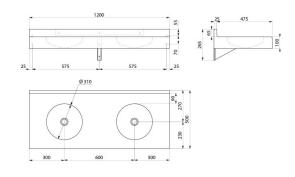

Basin internal diameter: 310mm. Bacteriostatic 304 stainless steel.

Polished satin finish.

Stainless steel thickness: 1.5mm. Rounded edges prevent injury.

With no tap hole.

Supplied with x2 11/4" wastes.

Without overflow.

## **TECHNICAL CHARACTERISTICS**

DUPLO RP wall-mounted multiple washbasin - Ref. 120390

| Height    | 265mm                              |
|-----------|------------------------------------|
| Length    | 1200mm                             |
| Width     | 500mm                              |
| Thickness | 1.5mm                              |
| Finish    | 304 polished satin stainless steel |
| Norms     | CE ©                               |
| Warranty  | 30 E                               |
|           |                                    |