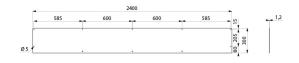

## TECHNICAL CHARACTERISTICS

Splashback 2400mm for CANAL wash trough - Ref. 100300

| Height    | 300mm                              |
|-----------|------------------------------------|
| Length    | 2400mm                             |
| Thickness | 1.2mm                              |
| Finish    | 304 polished satin stainless steel |
| Warranty  | 30 WARRANTY                        |