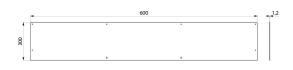

## TECHNICAL CHARACTERISTICS

Splashback 600mm for CANAL wash trough - Ref. 100240

| Height    | 300mm                              |
|-----------|------------------------------------|
| Length    | 600mm                              |
| Thickness | 1.2mm                              |
| Finish    | 304 polished satin stainless steel |
| Warranty  | 30 g                               |