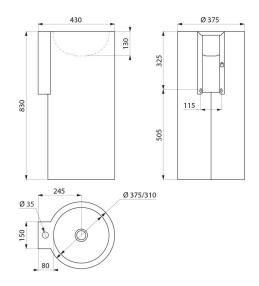

#### REDO-T floor-standing washbasin - Ref. 121720

Floor-standing washbasin, height 830mm. Basin internal diameter: 310mm. Design-led styling. Bacteriostatic 304 stainless steel. Polished satin finish. Stainless steel thickness: 0.8mm. Rounded edges prevent injury. With Ø 35mm central tap hole. Supplied with 1¼" waste. Without overflow. Supplied with 1¼" waste. Without overflow. Supplied with fixings. CE marked. Complies with European standard EN 14688. Weight: 14kg. 30-year warranty.

| Height    | 830mm                              |
|-----------|------------------------------------|
| Length    | 375mm                              |
| Width     | 430mm                              |
| Thickness | 0.8mm                              |
| Finish    | Polished satin 304 stainless steel |
| Norms     | CE                                 |
| Warranty  | 30 PA                              |