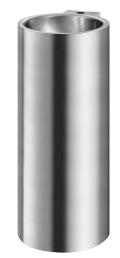

# REDO-T floor-standing washbasin

Ref. 121720

Polished satin 304 stainless steel

#### REDO-T floor-standing washbasin - Ref. 121720

Floor-standing washbasin, height 830mm. Basin internal diameter: 310mm. Design-led styling. Bacteriostatic 304 stainless steel. Polished satin finish. Stainless steel thickness: 0.8mm. Rounded edges prevent injury. With Ø 35mm central tap hole. Supplied with 1¼" waste. Without overflow. Supplied with 1¼" waste. Without overflow. Supplied with fixings. CE marked. Complies with European standard EN 14688. Weight: 14kg. 30-year warranty.