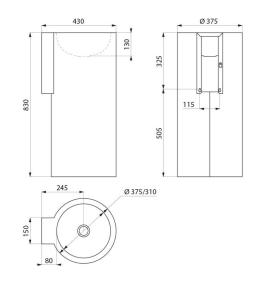

## **DESCRIPTION**

REDO-T floor-standing washbasin - Ref. 120720

Floor-standing washbasin, height 830mm. Basin internal diameter: 310mm.

Design-led styling.

Bacteriostatic 304 stainless steel.

Polished satin finish.

Stainless steel thickness: 0.8mm. Rounded edges prevent injury.

Without tap hole.

Supplied with 11/4" waste. Without overflow.

Supplied with fixings.

CE marked. Complies with European standard EN 14688.

Weight: 14kg. 30-year warranty.

## TECHNICAL CHARACTERISTICS

REDO-T floor-standing washbasin - Ref. 120720

| Height    | 830mm                              |
|-----------|------------------------------------|
| Length    | 375mm                              |
| Width     | 430mm                              |
| Thickness | 0.8mm                              |
| Finish    | Polished satin 304 stainless steel |
| Norms     | C€ ©                               |
| Warranty  | 30 E                               |
|           |                                    |