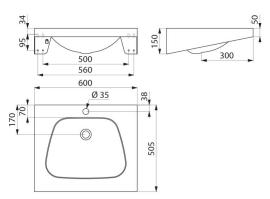

#### Wall-mounted TRAPEZ washbasin - Ref. 121270

Wall-mounted washbasin, 600x505mm. Washbasin suitable for people with reduced mobility. Bacteriostatic 304 stainless steel. Polished satin finish. Stainless steel thickness: 1.2mm. Rounded edges prevent injury. With central tap hole Ø 35mm. Supplied with 1¼" waste. Without overflow. Supplied with fixing elements. CE marked. Complies with European standard EN 14688. Weight: 5.5kg. 30-year warranty. [Formerly ref: 3411270008]

#### Wall-mounted TRAPEZ washbasin - Ref. 121270

| Height    | 150mm                              |
|-----------|------------------------------------|
| Length    | 600mm                              |
| Width     | 505mm                              |
| Thickness | 1.2mm                              |
| Finish    | 304 polished satin stainless steel |
| Norms     | <b>CE</b> (1)                      |
| Warranty  | 30 B                               |