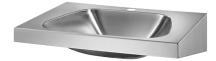

# Wall-mounted TRAPEZ washbasin

Ref. 121270

Polished satin 304 stainless steel

#### Wall-mounted TRAPEZ washbasin - Ref. 121270

Wall-mounted washbasin, 600x505mm. Washbasin suitable for people with reduced mobility. Bacteriostatic 304 stainless steel. Polished satin finish. Stainless steel thickness: 1.2mm. Rounded edges prevent injury. With central tap hole Ø 35mm. Supplied with 1¼" waste. Without overflow. Supplied with fixing elements. CE marked. Complies with European standard EN 14688. Weight: 5.5kg. 30-year warranty. [Formerly ref: 3411270008]