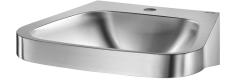

# FRAJU wall-mounted washbasin

Ref. 121430

Polished satin 304 stainless steel

#### FRAJU wall-mounted washbasin - Ref. 121430

Wall-mounted washbasin, 530x470mm.
Bacteriostatic 304 stainless steel.
Polished satin finish.
Stainless steel thickness: 1.2mm for the bowl and 1.5mm for surround.
Rounded edges prevent injury.
With Ø 35mm central tap hole.
Supplied with 1¼" waste.
Without overflow.
Supplied with fixing elements.
CE marked. Complies with European standard EN 14688.
Weight: 4.65kg.
30-year warranty.
[Formerly ref: 0211430008]