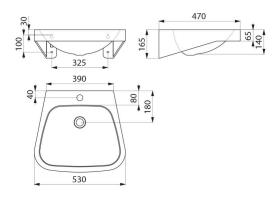

#### FRAJU wall-mounted washbasin - Ref. 121430

Wall-mounted washbasin, 530x470mm.
Bacteriostatic 304 stainless steel.
Polished satin finish.
Stainless steel thickness: 1.2mm for the bowl and 1.5mm for surround.
Rounded edges prevent injury.
With Ø 35mm central tap hole.
Supplied with 1¼" waste.
Without overflow.
Supplied with fixing elements.
CE marked. Complies with European standard EN 14688.
Weight: 4.65kg.
30-year warranty.
[Formerly ref: 0211430008]

#### FRAJU wall-mounted washbasin - Ref. 121430

| Height    | 165mm                              |
|-----------|------------------------------------|
| Length    | 530mm                              |
| Width     | 470mm                              |
| Thickness | 1.2mm (bowl) and 1.5mm (surround)  |
| Finish    | Polished satin 304 stainless steel |
| Norms     | CE @                               |
| Warranty  | 30 B                               |