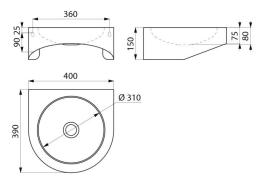

#### Wall-mounted PMR XS washbasin - Ref. 120400

| Height    | 150mm                              |
|-----------|------------------------------------|
| Length    | 400mm                              |
| Width     | 390mm                              |
| Thickness | 1.2mm                              |
| Finish    | 304 polished satin stainless steel |
| Norms     | <b>CE</b> (1)                      |
| Warranty  |                                    |