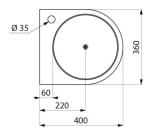

## **TECHNICAL CHARACTERISTICS**

Wall-mounted BOB washbasin - Ref. 121130

| 285mm                              |
|------------------------------------|
| 360mm                              |
| 400mm                              |
| 1.2mm                              |
| 304 polished satin stainless steel |
| CE ©                               |
| 30 g<br>WARRANTY                   |
|                                    |