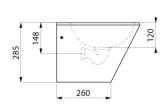

## **TECHNICAL CHARACTERISTICS**

Wall-mounted BOB washbasin - Ref. 121130

| 285mm                              |
|------------------------------------|
| 360mm                              |
| 400mm                              |
| 1.2mm                              |
| 304 polished satin stainless steel |
| CE ©                               |
| 30 g<br>WARRANTY                   |
|                                    |