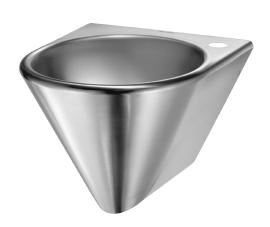

## **DESCRIPTION**

Wall-mounted BOB washbasin - Ref. 121130

Wall-mounted washbasin. Basin internal diameter: 310mm. Clean and simple design.

Bacteriostatic 304 stainless steel.

Polished satin finish.

Stainless steel thickness: 1.2mm. Rounded edges prevent injury.

Vandal-resistant: shrouded basin, concealed trap.

Quick and easy to install from the front thanks to a stainless steel mounting  $% \left( 1\right) =\left( 1\right) \left( 1\right) \left($ 

frame.

With tap hole  $\emptyset$  35mm on right side. Supplied with  $1\frac{1}{2}$ " waste and trap.

Without overflow.

Supplied with fixing elements.

CE marked. Complies with European standard EN 14688.

Weight: 5.5kg. 30-year warranty.

[Formerly ref: 3411130006]