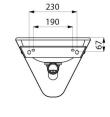

## **TECHNICAL CHARACTERISTICS**

Wall-mounted BOB washbasin - Ref. 121130

| 285mm                              |
|------------------------------------|
| 360mm                              |
| 400mm                              |
| 1.2mm                              |
| 304 polished satin stainless steel |
| CE ©                               |
| 30 g<br>WARRANTY                   |
|                                    |