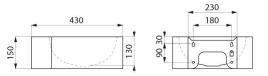

#### REDO wall-mounted washbasin - Ref. 121710

| Height    | 150mm                              |
|-----------|------------------------------------|
| Length    | 375mm                              |
| Width     | 430mm                              |
| Thickness | 1.2mm                              |
| Finish    | 304 polished satin stainless steel |
| Norms     | <b>CE</b> (1)                      |
| Warranty  |                                    |

Without overflow.

Weight: 3kg. 30-year warranty.

Basin internal diameter: 310mm.

Stainless steel thickness: 1.2mm. Rounded edges prevent injury. With central tap hole Ø 35mm. Supplied with 1<sup>1</sup>/<sub>4</sub>" waste.