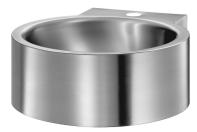

# **REDO wall-mounted** washbasin

REDO wall-mounted washbasin - Ref. 121710

Ref. 121710

DESCRIPTION

Wall-mounted washbasin.

Clean and simple design. Bacteriostatic 304 stainless steel.

Polished satin finish.

Without overflow.

Weight: 3kg. 30-year warranty.

Basin internal diameter: 310mm.

Stainless steel thickness: 1.2mm. Rounded edges prevent injury. With central tap hole Ø 35mm. Supplied with 1<sup>1</sup>/<sub>4</sub>" waste.

Supplied with fixing elements.

[Formerly ref: 0211710008]

Polished satin 304 stainless steel