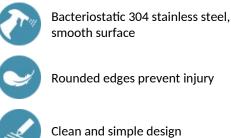

#### **ADVANTAGES**

# **REDO wall-mounted** washbasin

REDO wall-mounted washbasin - Ref. 121710

Ref. 121710

DESCRIPTION

Wall-mounted washbasin.

Clean and simple design. Bacteriostatic 304 stainless steel.

Polished satin finish.

Without overflow.

Weight: 3kg. 30-year warranty.

Basin internal diameter: 310mm.

Stainless steel thickness: 1.2mm. Rounded edges prevent injury. With central tap hole Ø 35mm. Supplied with 1<sup>1</sup>/<sub>4</sub>" waste.