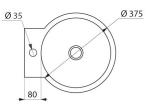

Without overflow.

Weight: 3kg. 30-year warranty.

Basin internal diameter: 310mm.

Stainless steel thickness: 1.2mm. Rounded edges prevent injury. With central tap hole Ø 35mm. Supplied with 1<sup>1</sup>/<sub>4</sub>" waste.

#### REDO wall-mounted washbasin - Ref. 121710

| Height    | 150mm                              |
|-----------|------------------------------------|
| Length    | 375mm                              |
| Width     | 430mm                              |
| Thickness | 1.2mm                              |
| Finish    | 304 polished satin stainless steel |
| Norms     | <b>CE</b> (1)                      |
| Warranty  |                                    |