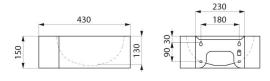

## **TECHNICAL CHARACTERISTICS**

REDO wall-mounted washbasin - Ref. 120710

| Height 150mm                      |          |
|-----------------------------------|----------|
| Length 375mm                      |          |
| Width 430mm                       |          |
| Thickness 1.2mm                   |          |
| Finish 304 polished satin stainle | ss steel |
| Norms CE ①                        |          |
| Warranty 30 WARRANTY              |          |