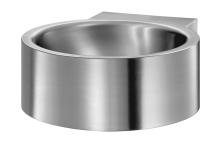

## REDO wall-mounted washbasin

Ref. 120710

Polished satin 304 stainless steel

## **DESCRIPTION**

REDO wall-mounted washbasin - Ref. 120710

Wall-mounted washbasin. Basin internal diameter: 310mm. Clean and simple design. Bacteriostatic 304 stainless steel.

Polished satin finish.

Stainless steel thickness: 1.2mm. Rounded edges prevent injury.