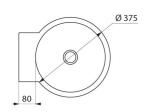

## **TECHNICAL CHARACTERISTICS**

REDO wall-mounted washbasin - Ref. 120710

| Height 150mm                      |          |
|-----------------------------------|----------|
| Length 375mm                      |          |
| Width 430mm                       |          |
| Thickness 1.2mm                   |          |
| Finish 304 polished satin stainle | ss steel |
| Norms CE ①                        |          |
| Warranty 30 WARRANTY              |          |