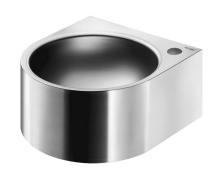

## FACIL wall-mounted washbasin

Ref. 121800

Polished satin 304 stainless steel

## **DESCRIPTION**

FACIL wall-mounted washbasin - Ref. 121800

Wall-mounted washbasin, 360x390mm. Basin internal diameter: 310mm. Clean and simple design.

Bacteriostatic 304 stainless steel.

Polished satin finish.