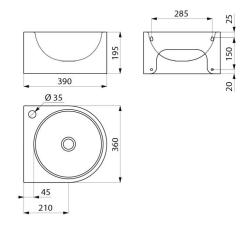

## **DESCRIPTION**

FACIL wall-mounted washbasin - Ref. 121800

Wall-mounted washbasin, 360x390mm. Basin internal diameter: 310mm. Clean and simple design.

Bacteriostatic 304 stainless steel.

Polished satin finish.

Stainless steel thickness: 1.2mm. Rounded edges prevent injury. With Ø 35mm on the right. Supplied with 1½" waste. Without overflow.

Supplied with fixing elements.

CE marked. Complies with European standard EN 14688.

## **TECHNICAL CHARACTERISTICS**

FACIL wall-mounted washbasin - Ref. 121800

| Height    | 195mm                              |
|-----------|------------------------------------|
| Length    | 360mm                              |
| Width     | 390mm                              |
| Thickness | 1.2mm                              |
| Finish    | 304 polished satin stainless steel |
| Norms     | CE ①                               |
| Warranty  | 30 g                               |