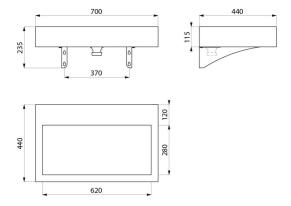

## **TECHNICAL CHARACTERISTICS**

AQUEDUTO wall-mounted washbasin - Ref. 120150

| Height    | 115mm                              |
|-----------|------------------------------------|
| Length    | 700mm                              |
| Width     | 440mm                              |
| Thickness | 1.2mm                              |
| Finish    | 304 polished satin stainless steel |
| Norms     | CE ①                               |
| Warranty  | 30 g                               |