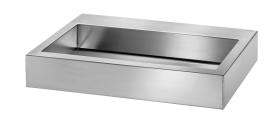

## AQUEDUTO wall-mounted washbasin

Ref. 120150

Polished satin 304 stainless steel - concealed drainage

## **DESCRIPTION**

AQUEDUTO wall-mounted washbasin - Ref. 120150

Wall-mounted washbasin, 700x440mm.

Sleek and timeless design.

Bacteriostatic 304 stainless steel.

Polished satin finish.

Stainless steel thickness: 1.2mm Rounded edges prevent injury.

With no tap hole.

Supplied with 1½" waste.

Without overflow.

Supplied with brackets and fixing elements.

CE marked. Complies with European standard EN 14688.

Weight: 12kg. 30-year warranty.

[Formerly ref: 0211150015]

## **ADVANTAGES**

Bacteriostatic 304 stainless steel, smooth surface

Rounded edges prevent injury

Sleek and timeless design