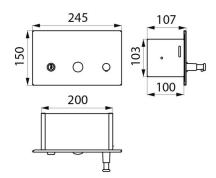

#### Recessed liquid soap dispenser, 1 litre - Ref. 510711S

Wall-mounted soap dispenser for recessed installation.
Liquid soap dispenser made from polished satin bacteriostatic 304 stainless steel.
Locking door with standard DELABIE key.
Plastic tank.
Concealed fixings.
Capacity: 1 litre.
Stainless steel 1.2mm thick.
Dimensions: 107 x 245 x 150mm.
For chlorine-free and pH neutral soap.
Compatible with hydroalcoholic gel.
Wall-mounted soap dispenser with 30-year warranty.

#### Recessed liquid soap dispenser, 1 litre - Ref. 510711S

| Height    | 150mm                              |
|-----------|------------------------------------|
| Depth     | 107mm                              |
| Width     | 245mm                              |
| Thickness | 1.2mm                              |
| Finish    | Polished satin 304 stainless steel |
| Norms     | <u>(0)</u>                         |
| Warranty  | 30 LY<br>WARRANTY                  |