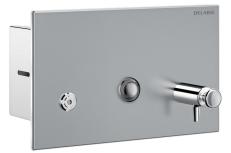

#### Recessed liquid soap dispenser, 1 litre - Ref. 510711S

Wall-mounted soap dispenser for recessed installation.
Liquid soap dispenser made from polished satin bacteriostatic 304 stainless steel.
Locking door with standard DELABIE key.
Plastic tank.
Concealed fixings.
Capacity: 1 litre.
Stainless steel 1.2mm thick.
Dimensions: 107 x 245 x 150mm.
For chlorine-free and pH neutral soap.
Compatible with hydroalcoholic gel.
Wall-mounted soap dispenser with 30-year warranty.