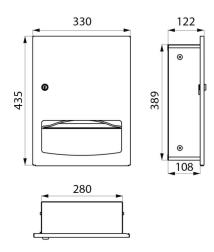

Stainless steel 1.2mm thick. Dimensions: 122 x 328 x 435mm.

| Height    | 435mm                              |
|-----------|------------------------------------|
| Depth     | 122mm                              |
| Width     | 330mm                              |
| Thickness | 1.2mm                              |
| Finish    | Polished satin 304 stainless steel |
| Norms     | <u>(0)</u>                         |
| Warranty  | 30 M                               |