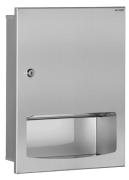

## Recessed paper towel dispenser

Ref. 510712S

For recessed installation

DESCRIPTION

Concealed fixings.

30-year warranty.

Recessed paper towel dispenser.

Capacity: 400 - 600 towels.

Stainless steel 1.2mm thick. Dimensions: 122 x 328 x 435mm.

## TECHNICAL CHARACTERISTICS

Recessed paper towel dispenser - Ref. 510712S

Polished satin 304 bacteriostatic stainless steel. Locking door with standard DELABIE key.

| Recessed pa | per towe | dispenser | - Ref. | 510712S |
|-------------|----------|-----------|--------|---------|
|-------------|----------|-----------|--------|---------|