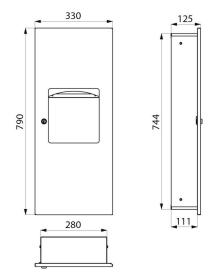

Dispenser capacity: 400 - 600 towels. Waste bin capacity: 10 litres. Stainless steel thickness: 1.2mm. Dimensions: 125 x 330 x 790mm.

30-year warranty.

## TECHNICAL CHARACTERISTICS

Recessed combi paper towel dispenser/bin - 10L - Ref. 510714S

| Height    | 790mm                              |
|-----------|------------------------------------|
| Depth     | 125mm                              |
| Width     | 330mm                              |
| Thickness | 1.2mm                              |
| Finish    | Polished satin 304 stainless steel |
| Norms     | <u> </u>                           |
| Warranty  | 30 g                               |