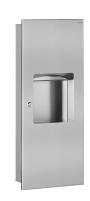

## **DESCRIPTION**

Recessed combi paper towel dispenser/bin - 10L - Ref. 510714S

Recessed combi paper towel dispenser/bin. Polished satin bacteriostatic 304 stainless steel. With locking door and standard DELABIE key. Concealed fixings.

## **ADVANTAGES**

Vandal-resistant model with lock

For recessed installation

304 bacteriostatic stainless steel

Strength: 1.2mm thick