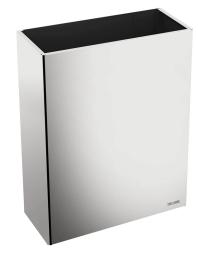

# Wall-mounted 304 stainless steel bin, 38 litres

Ref. 510463P

Bin for paper towels and waste paper with no lid

#### DESCRIPTION

Wall-mounted 304 stainless steel bin, 38 litres - Ref. 510463P

Wall-mounted rectangular stainless steel bin for paper towels and waste paper. Robust model. Capacity 38 litres. Bright polished bacteriostatic 304 stainless steel. Stainless steel thickness: 1mm. Dimensions: 160 x 400 x 590mm. 30-year warranty.

#### ADVANTAGES

Strong: 1mm thick stainless steel

304 stainless steel: limits bacterial development