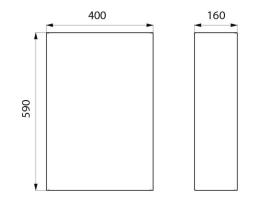

#### DESCRIPTION

Wall-mounted 304 stainless steel bin, 38 litres - Ref. 510463P

Wall-mounted rectangular stainless steel bin for paper towels and waste paper. Robust model. Capacity 38 litres. Bright polished bacteriostatic 304 stainless steel. Stainless steel thickness: 1mm. Dimensions: 160 x 400 x 590mm. 30-year warranty.

#### Wall-mounted 304 stainless steel bin, 38 litres - Ref. 510463P

| Height    | 590mm                               |
|-----------|-------------------------------------|
| Depth     | 160mm                               |
| Width     | 400mm                               |
| Thickness | 1mm                                 |
| Finish    | Bright polished 304 stainless steel |
| Norms     | <u>(0)</u>                          |
| Warranty  | <b>30</b><br>WARDANTY               |