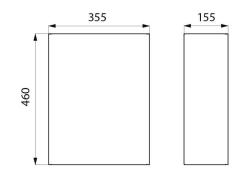

#### Wall-mounted 304 stainless steel bin, 25 litres - Ref. 510461S

Wall-mounted, rectangular stainless steel bin for paper towels and waste paper. Robust model. Capacity 25 litres. Polished satin bacteriostatic 304 stainless steel. Stainless steel thickness: 1mm. Dimensions: 155 x 355 x 460mm. 30-year warranty.

#### Wall-mounted 304 stainless steel bin, 25 litres - Ref. 510461S

| Height    | 460mm                              |
|-----------|------------------------------------|
| Depth     | 155mm                              |
| Width     | 355mm                              |
| Thickness | 1mm                                |
| Finish    | Polished satin 304 stainless steel |
| Norms     | <u>(0)</u>                         |
| Warranty  | <b>30</b><br>WARRANTY              |