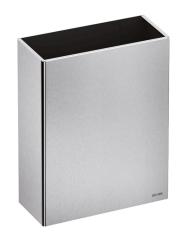

# Wall-mounted 304 stainless steel bin, 25 litres

Ref. 510461S

Bin for paper towels and waste paper with no lid

#### Wall-mounted 304 stainless steel bin, 25 litres - Ref. 510461S

Wall-mounted, rectangular stainless steel bin for paper towels and waste paper. Robust model. Capacity 25 litres. Polished satin bacteriostatic 304 stainless steel. Stainless steel thickness: 1mm. Dimensions: 155 x 355 x 460mm. 30-year warranty.