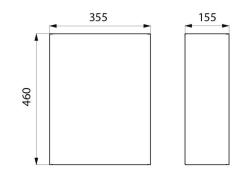

#### Wall-mounted 304 stainless steel bin, 25 litres - Ref. 510461P

Wall-mounted rectangular stainless steel bin for paper towels and waste paper. Robust model. Capacity 25 litres. Bright polished bacteriostatic 304 stainless steel finish. Stainless steel thickness: 1mm. Dimensions: 155 x 355 x 460mm. 30-year warranty.

#### Wall-mounted 304 stainless steel bin, 25 litres - Ref. 510461P

| Height    | 460 mm                              |
|-----------|-------------------------------------|
| Depth     | 155 mm                              |
| Width     | 355 mm                              |
| Thickness | 1mm                                 |
| Finish    | Bright polished 304 stainless steel |
| Norms     |                                     |
| Warranty  |                                     |