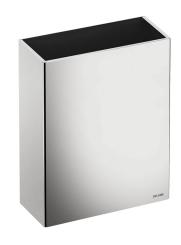

# Wall-mounted 304 stainless steel bin, 25 litres

Ref. 510461P

Bin for paper towels and waste paper with no lid

#### Wall-mounted 304 stainless steel bin, 25 litres - Ref. 510461P

Wall-mounted rectangular stainless steel bin for paper towels and waste paper. Robust model. Capacity 25 litres. Bright polished bacteriostatic 304 stainless steel finish. Stainless steel thickness: 1mm. Dimensions: 155 x 355 x 460mm. 30-year warranty.