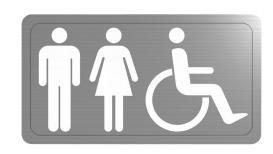

## Stainless steel toilet sign

Ref. 510155S

Mixed accessibility sign

## **DESCRIPTION**

Stainless steel toilet sign - Ref. 510155S

Self-adhesive toilet sign. Polished satin 304 stainless steel. Stainless steel thickness 1.2mm. "Mixed accessible" toilet sign. Dimensions: 230 x 125mm. 30-year warranty.