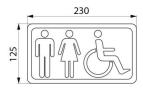

## **TECHNICAL CHARACTERISTICS**

Stainless steel toilet sign - Ref. 510155S

| 125mm                              |
|------------------------------------|
| 230mm                              |
| 1.2mm                              |
| Polished satin 304 stainless steel |
|                                    |
|                                    |
|                                    |