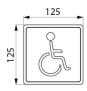

## **DESCRIPTION**

304 Stainless steel accessible toilet sign - Ref. 510153S

Self-adhesive toilet sign.
Polished satin 304 stainless steel.
Stainless steel thickness 1.2mm.
"Accessible" toilet sign.
Dimensions: 125 x 125mm.
30-year warranty.

## **TECHNICAL CHARACTERISTICS**

304 Stainless steel accessible toilet sign - Ref. 510153S

| Height    | 125mm                               |
|-----------|-------------------------------------|
| Width     | 125mm                               |
| Thickness | 1.2mm                               |
| Finish    | Polished satin 304 stainless steel  |
|           | 1 Olished Satir 304 Stairless Steel |
| Norms     | ©                                   |