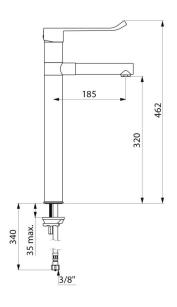

## Mechanical sink or trough mixer

Ref. 2870T3

Single hole, single control tall mixer with ceramic cartridge

Mechanical sink or trough mixer - Ref. 2870T3

Deck-mounted mechanical sink mixer.

Single hole, single control mixer with high, swivelling spout H. 320mm.

Flow rate limited to 9 lpm at 3 bar.

Touch-free control via the Hygiene lever L. 185mm.

Body and base in chrome plated brass.

PEX flexibles F3/8".

Fixing reinforced by 2 stainless steel rods.

Mixer ideal for healthcare facilities, retirement and care homes, hospitals and clinics

## **TECHNICAL CHARACTERISTICS**

Mechanical sink or trough mixer - Ref. 2870T3

| F3/8"               |
|---------------------|
| BIOCLIP mixer       |
| 320mm               |
| 185mm               |
| 9 lpm at 3 bar      |
| Yes                 |
| Chrome-plated brass |
| ACS ①               |
| 30 g<br>WARRANTY    |
|                     |
|                     |