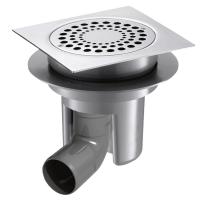

# **Floor trap**

Ref. 683001DE

For tiled or concrete floors

### DESCRIPTION

Floor trap - Ref. 683001DE

Floor trap for hard floors (tiles or concrete) with adjustable height: Flow rate 36 lpm (standard). Water level 50mm. Bright polished stainless steel plate and grid 150x150mm. Ø 50mm horizontal outlet integrated into the height of the floor trap (saves height and space in all directions). Integrated waterproof collar to seal waterproof membrane. Withstands high temperatures: 60°C continuous, 85°C peak. Plunger with handle: easy to grip and easy to clean. Smooth PVC body (prevents build-up of impurities). Classified non-flammable (American certification UL94). 110mm high, adjusts up to 70mm with extension. Grill fixed with two stainless steel screws. 30-year warranty.