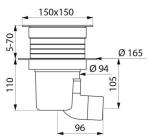

### DESCRIPTION

Floor trap - Ref. 683001DE

Floor trap for hard floors (tiles or concrete) with adjustable height: Flow rate 36 lpm (standard). Water level 50mm. Bright polished stainless steel plate and grid 150x150mm. Ø 50mm horizontal outlet integrated into the height of the floor trap (saves height and space in all directions). Integrated waterproof collar to seal waterproof membrane. Withstands high temperatures: 60°C continuous, 85°C peak. Plunger with handle: easy to grip and easy to clean. Smooth PVC body (prevents build-up of impurities). Classified non-flammable (American certification UL94). 110mm high, adjusts up to 70mm with extension. Grill fixed with two stainless steel screws. 30-year warranty.

#### Floor trap - Ref. 683001DE

| Height    | 180mm max  |
|-----------|------------|
| Length    | 150mm      |
| Width     | 150mm      |
| Flow rate | 36 lpm     |
| Warranty  | 30 KARANTY |