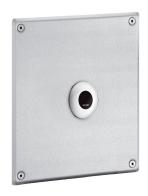

## **DESCRIPTION**

TEMPOMATIC direct flush valve - Ref. 463547

Recessed electronic direct flush valve:

Mains supply with 1" solenoid valve.

230/12V transformer.

IP65 electronic housing unit.

Housing recessed behind a satin finish stainless steel plate 220 x 170mm.

## **TECHNICAL CHARACTERISTICS**

TEMPOMATIC direct flush valve - Ref. 463547

| Supply     | Mains supply 230/12V         |
|------------|------------------------------|
| Connector  | 1"                           |
| Technology | Electronic                   |
| Height     | 220mm                        |
| Width      | 170mm                        |
| Finish     | Satin finish stainless steel |
| Norms      | <b>V</b>                     |
| Warranty   | 30 WASRANTY                  |
|            |                              |