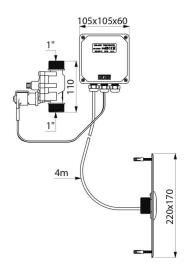

## **DESCRIPTION**

TEMPOMATIC direct flush valve - Ref. 463547

Recessed electronic direct flush valve:

Mains supply with 1" solenoid valve.

230/12V transformer.

IP65 electronic housing unit.

Housing recessed behind a satin finish stainless steel plate 220 x 170mm.

## **TECHNICAL CHARACTERISTICS**

TEMPOMATIC direct flush valve - Ref. 463547

| Supply     | Mains supply 230/12V         |
|------------|------------------------------|
| Connector  | 1"                           |
| Technology | Electronic                   |
| Height     | 220mm                        |
| Width      | 170mm                        |
| Finish     | Satin finish stainless steel |
| Norms      | <b>V</b>                     |
| Warranty   | 30 WASRANTY                  |
|            |                              |