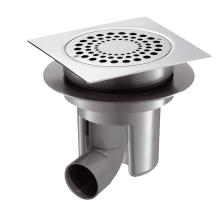

## **DESCRIPTION**

Adjustable height floor trap - Ref. 683001UK

Floor trap for hard floors (tiles or concrete) with adjustable height: Flow rate 36 lpm (meets standards).

Water level 50mm.

Bright polished stainless steel plate and grid 150x150mm.

 $\emptyset$  43mm horizontal outlet integrated into the height of the floor trap (saves height and space in all directions).

Integrated waterproof collar to seal waterproof membrane.

Withstands high temperatures: 60°C continuous, 85°C peak.

Plunger with handle: easy to grip and easy cleaning.

Smooth PVC body (prevents build-up of impurities).

Classified non-flammable (American certification UL94).

110mm high, adjusts up to 70mm with extension.

Grill fixed with two stainless steel screws.

30-year warranty.