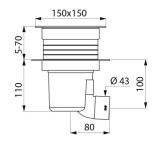

 $\emptyset$  43mm horizontal outlet integrated into the height of the floor trap (saves height and space in all directions).

Integrated waterproof collar to seal waterproof membrane.

Withstands high temperatures: 60°C continuous, 85°C peak.

Plunger with handle: easy to grip and easy cleaning.

Smooth PVC body (prevents build-up of impurities).

Classified non-flammable (American certification UL94).

110mm high, adjusts up to 70mm with extension.

## TECHNICAL CHARACTERISTICS

Adjustable height floor trap - Ref. 683001UK

| Height    | 180mm max |
|-----------|-----------|
| Length    | 150mm     |
| Width     | 150mm     |
| Flow rate | 36 lpm    |
| Warranty  | 30 g      |