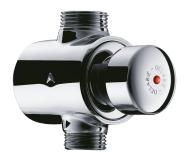

## DESCRIPTION TEMPOSTOP shower valve - Ref. 749721

Time flow shower valve for exposed installation: TEMPOSTOP M3/4"-M1/2" time flow valve for mixed water supply. For wall-mounted installation. Ø 15mm conical inlet. Time flow ~30 seconds. Flow rate 12 lpm at 3 bar with flow rate regulation. Chrome-plated solid brass body and push-button. 30-year warranty.

Time flow system tested to 500,000+ operations

Chrome-plated solid brass