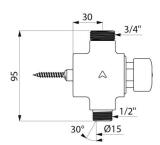

## DESCRIPTION TEMPOSTOP shower valve - Ref. 749721

Time flow shower valve for exposed installation: TEMPOSTOP M3/4"-M1/2" time flow valve for mixed water supply. For wall-mounted installation. Ø 15mm conical inlet. Time flow ~30 seconds. Flow rate 12 lpm at 3 bar with flow rate regulation. Chrome-plated solid brass body and push-button. 30-year warranty.

## TEMPOSTOP shower valve - Ref. 749721

| Connector  | M3/4"-M1/2" Ø 15mm |
|------------|--------------------|
| Technology | Time flow          |
| Height     | 72mm               |
| Flow rate  | 12 lpm             |
| Warranty   | 30 M               |