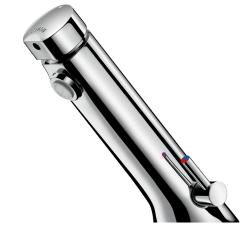

## TEMPOSOFT MIX 2 time flow mixer

Ref. 74250015

Soft-touch operation, Ø 15mm stopcocks

## **DESCRIPTION**

TEMPOSOFT MIX 2 time flow mixer - Ref. 74250015

Deck-mounted time flow basin mixer:

Soft-touch operation.

Time flow ~7 seconds.

Flow rate pre-set at 3 lpm at 3 bar, can be adjusted from 1.4 to 6 lpm.

Side temperature control with standard lever and maximum temperature limiter

Suitable for people with reduced mobility.

30-year warranty.

## **ADVANTAGES**

Exceptional water savings: 85%

Chrome-plated solid brass body

Soft-touch operation

Sleek design