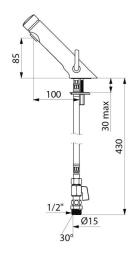

## TECHNICAL CHARACTERISTICS

TEMPOSOFT MIX 2 time flow mixer - Ref. 74250015

| Connector     | M1/2" Ø 15mm |
|---------------|--------------|
| Technology    | Time flow    |
| Drop height   | 85mm         |
| Spout length  | 100mm        |
| Flow rate     | 3 lpm        |
| Norms         | WRAS         |
| Warranty      | 30 g         |
| Repairability | 50 g         |
|               |              |