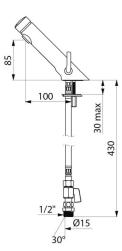

#### TEMPOSOFT MIX 2 time flow mixer - Ref. 74250015

| Connector     | M1/2'' Ø 15mm |
|---------------|---------------|
| Technology    | Time flow     |
| Drop height   | 85mm          |
| Spout length  | 100mm         |
| Flow rate     | 3 lpm         |
| Norms         | JWRAS         |
| Warranty      | 30 M          |
| Repairability |               |