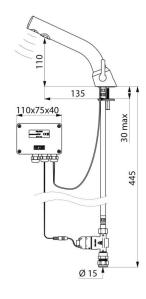

## **TECHNICAL CHARACTERISTICS**

BINOPTIC MIX electronic mixer - Ref. 478MCH15

| Supply       | 6V battery    |
|--------------|---------------|
| Connector    | M1/2'' Ø 15mm |
| Technology   | Electronic    |
| Drop height  | 110mm         |
| Spout length | 135mm         |
| Flow rate    | 3 lpm         |
| Warranty     | 30 g          |