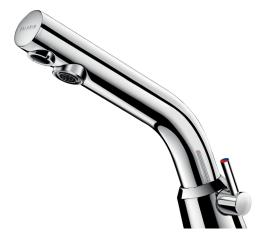

## **DESCRIPTION**

BINOPTIC MIX electronic mixer - Ref. 478MCH15

Deck-mounted electronic basin mixer:

Independent IP65 electronic control unit.

123 6V Lithium battery.

Flow rate pre-set at 3 lpm at 3 bar, can be adjusted from 1.4 to 6 lpm.

Chrome-plated solid brass body.

PEX flexibles with filters, solenoid valves and  $\emptyset$  15mm compression fittings. Fixing reinforced by 2 stainless steel rods.

Anti-blocking security.

Spout with a smooth interior and low volume of water (limits bacterial niches). Side temperature control with adjustable maximum temperature limiter. 30-year warranty.