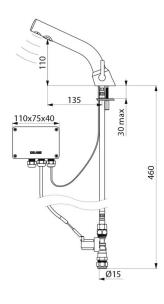

## **TECHNICAL CHARACTERISTICS**

| <b>BINOPTIC MIX electronic mixer</b> | - Ref. 378MCH15 |
|--------------------------------------|-----------------|
|--------------------------------------|-----------------|

#### BINOPTIC MIX electronic mixer - Ref. 378MCH15

Deck-mounted electronic basin mixer:

Independent IP65 electronic control unit.

230/12V mains supply with transformer.

Flow rate pre-set at 3 lpm at 3 bar, can be adjusted from 1.4 to 6 lpm.

Chrome-plated solid brass body.

PEX flexibles with filters, solenoid valves and Ø 15mm compression fittings. Fixing reinforced by 2 stainless steel rods.

Anti-blocking security.

Spout with a smooth interior and low volume of water (limits bacterial niches). Side temperature control with adjustable maximum temperature limiter. Suitable for people with reduced mobility. 30-year warranty.