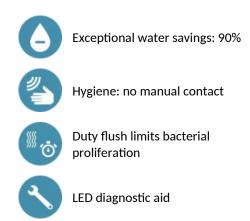

## **ADVANTAGES**

#### BINOPTIC MIX electronic mixer - Ref. 378MCH15

Deck-mounted electronic basin mixer:

Independent IP65 electronic control unit.

230/12V mains supply with transformer.

Flow rate pre-set at 3 lpm at 3 bar, can be adjusted from 1.4 to 6 lpm.

Scale-resistant flow straightener.

Adjustable duty flush (pre-set flush ~60 seconds every 24 hours after last use). Active, infrared movement detection, sensor at the end of the spout optimises detection.

Chrome-plated solid brass body.

PEX flexibles with filters, solenoid valves and Ø 15mm compression fittings. Fixing reinforced by 2 stainless steel rods.

Anti-blocking security.

Spout with a smooth interior and low volume of water (limits bacterial niches). Side temperature control with adjustable maximum temperature limiter. Suitable for people with reduced mobility. 30-year warranty.