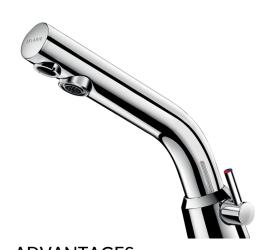

#### BINOPTIC MIX electronic mixer - Ref. 378MCH15

Deck-mounted electronic basin mixer:

Independent IP65 electronic control unit.

230/12V mains supply with transformer.

Flow rate pre-set at 3 lpm at 3 bar, can be adjusted from 1.4 to 6 lpm.

Chrome-plated solid brass body.

PEX flexibles with filters, solenoid valves and Ø 15mm compression fittings. Fixing reinforced by 2 stainless steel rods.

Anti-blocking security.

Spout with a smooth interior and low volume of water (limits bacterial niches). Side temperature control with adjustable maximum temperature limiter. Suitable for people with reduced mobility. 30-year warranty.