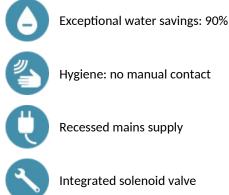

#### TEMPOMATIC MIX 4 electronic mixer - Ref. 49000015

Deck-mounted electronic basin mixer: 230/6V recessed mains supply. Reduced stagnation solenoid valve and electronic unit integrated into the body of the mixer. Flow rate pre-set at 3 lpm at 3 bar, can be adjusted from 1.4 - 6 lpm. Scale-resistant flow straightener. Duty flush (~60 seconds every 24 hours after last use). Presence detection sensor at the end of the spout optimises detection. Chrome-plated stainless steel body. Cap fixed in place by two concealed screws. PEX flexibles Ø 15mm for compression fittings with stopcocks, filters and nonreturn valves. Fixing reinforced by 2 stainless steel rods. Anti-blocking security. Side temperature control with standard lever and adjustable maximum temperature limiter. Suitable for people with reduced mobility. 30-year warranty.