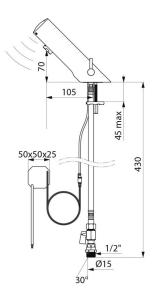

### **TECHNICAL CHARACTERISTICS**

| TEMPOMATIC MIX 4 electronic mixer - Ref. 49000015 |
|---------------------------------------------------|
|---------------------------------------------------|

| Supply       | 230/6V mains supply (recessed) |
|--------------|--------------------------------|
| Connector    | M1/2'' Ø 15mm                  |
| Technology   | Electronic                     |
| Drop height  | 70mm                           |
| Spout length | 105mm                          |
| Flow rate    | 3 lpm                          |
| Norms        | CE                             |
| Warranty     |                                |