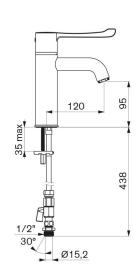

# SECURITHERM BIOCLIP thermostatic basin mixer

Ref. H9605610

Single hole sequential thermostatic mixer H. 95mm L. 120mm

Single hole mixer with curved spout, H. 95mm L. 120mm, fitted with a hygienic flow straightener, no build-up of impurities and withstands thermal shocks.

Scale-resistant sequential thermostatic cartridge for single control adjustment of flow rate and temperature.

### **TECHNICAL CHARACTERISTICS**

SECURITHERM BIOCLIP thermostatic basin mixer - Ref. H9605610

| Connector           | M1/2", Ø 15mm                                     |
|---------------------|---------------------------------------------------|
| Technology          | SECURITHERM BIOCLIP sequential thermostatic mixer |
| Drop height         | 95mm                                              |
| Spout length        | 120mm                                             |
| Flow rate           | 5 lpm at 3 bar                                    |
| Temperature limiter | Yes                                               |
| Finish              | Chrome-plated brass                               |
| Norms               | WRAS **                                           |
| Warranty            | 30 th                                             |
|                     |                                                   |