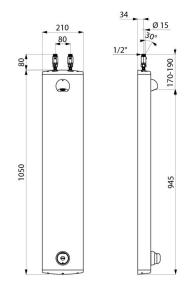

## **TECHNICAL CHARACTERISTICS**

TEMPOMIX time flow shower panel - Ref. 79030015

| Connector  | M1/2" Ø 15mm |
|------------|--------------|
| Technology | Time flow    |
| Height     | 1050mm       |
| Depth      | 65mm         |
| Width      | 210mm        |
| Flow rate  | 6 lpm        |
| Finish     | Aluminium    |
| Warranty   | 30 g         |