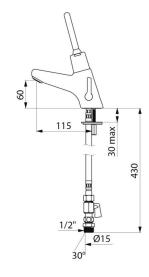

## TECHNICAL CHARACTERISTICS

TEMPOMIX 2 time flow mixer - Ref. 70040015

| Connector    | M1/2" Ø 15mm |
|--------------|--------------|
| Technology   | Time flow    |
| Drop height  | 60mm         |
| Spout length | 115mm        |
| Flow rate    | 3 lpm        |
| Warranty     | 30 g         |