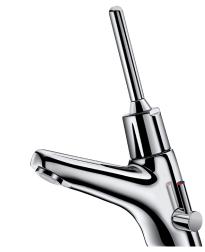

## **ADVANTAGES**

Chrome-plated solid brass

85% water savings

Maintenance from front with no

need for removal

Soft-touch operation with lever

TEMPOMIX 2 time flow mixer - Ref. 70040015

Deck-mounted time flow basin tap:

Time flow ~7 seconds.

Flow rate pre-set at 3 lpm at 3 bar, can be adjusted from 1.4 to 6 lpm.

Tamperproof scale-resistant flow straightener.

Chrome-plated solid brass body

PEX flexibles with stopcocks, filters, non-return valves and Ø 15mm conical

Fixing reinforced by 2 stainless steel rods.

Side temperature control with standard lever and maximum temperature

Lever control (soft-touch operation).

30-year warranty.