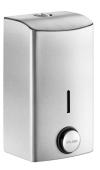

#### Wall-mounted liquid soap dispenser, 0.5 litres - Ref. 510586

Wall-mounted soap dispenser with soft-touch operation. Liquid soap or hydroalcoholic gel dispenser. Vandal-resistant model with lock and standard DELABIE key. Bacteriostatic 304 stainless steel cover. One-piece hinged cover for easy maintenance and improved hygiene. Soft-touch push button: suitable for any user, people with reduced mobility, children. Anti-blocking: one dose per press even if button is pushed for long periods. No waste, non-drip (waterproof) pump dispenser. Tank with large opening: eases transfer of soap from large containers. Tank prevents the long-term stagnation of soap. Window for monitoring soap level. Polished satin 304 stainless steel. Stainless steel thickness: 1mm. Capacity: 0.5 litre. Dimensions: 90 x 105 x 185mm. For vegetable based liquid soap with a maximum viscosity: 3,000 mPa.s. Compatible with hydroalcoholic gel. Wall-mounted soap dispenser with 30-year warranty.