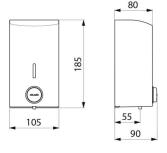

#### Wall-mounted liquid soap dispenser, 0.5 litres - Ref. 510586

Wall-mounted soap dispenser with soft-touch operation. Liquid soap or hydroalcoholic gel dispenser. Vandal-resistant model with lock and standard DELABIE key. Bacteriostatic 304 stainless steel cover. One-piece hinged cover for easy maintenance and improved hygiene. Soft-touch push button: suitable for any user, people with reduced mobility, children. Anti-blocking: one dose per press even if button is pushed for long periods. No waste, non-drip (waterproof) pump dispenser. Tank with large opening: eases transfer of soap from large containers. Tank prevents the long-term stagnation of soap. Window for monitoring soap level. Polished satin 304 stainless steel. Stainless steel thickness: 1mm. Capacity: 0.5 litre. Dimensions: 90 x 105 x 185mm. For vegetable based liquid soap with a maximum viscosity: 3,000 mPa.s. Compatible with hydroalcoholic gel. Wall-mounted soap dispenser with 30-year warranty.

#### Wall-mounted liquid soap dispenser, 0.5 litres - Ref. 510586

| Height        | 185mm                              |
|---------------|------------------------------------|
| Depth         | 90mm                               |
| Width         | 105mm                              |
| Volume        | 0.5-litre tank                     |
| Thickness     | 1mm                                |
| Finish        | Polished satin 304 stainless steel |
| Norms         |                                    |
| Warranty      | 30 S                               |
| Repairability |                                    |