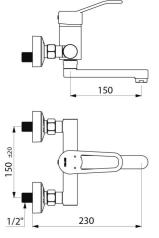

Chrome-plated brass body.

Sculptured control lever.

Mixer supplied with offset STOP/CHECK connectors M1/2" M3/4" ideal for use in hospitals.

Recommended installation height: 110 - 200mm above the basin surface. Mechanical mixer ideal for healthcare facilities, retirement and care homes, hospitals and clinics.

#### SECURITHERM EP pressure-balancing basin mixer - Ref. 2446EP

| Connector           | M1/2"                             |
|---------------------|-----------------------------------|
| Technology          | SECURITHERM EP mixer, Securitouch |
| Spout length        | 150mm                             |
| Flow rate           | 5 lpm                             |
| Temperature limiter | Yes                               |
| Finish              | Chrome-plated brass               |
| Norms               | ACS 📜 ANRAS 🙆 🖪                   |
| Warranty            | 30 KA                             |
| Repairability       |                                   |