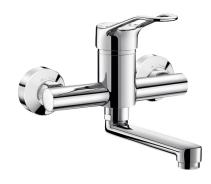

# SECURITHERM EP pressurebalancing basin mixer

Ref. 2446EP

Wall-mounted mixer with swivelling spout L. 150mm, sculptured lever

#### SECURITHERM EP pressure-balancing basin mixer - Ref. 2446EP

Wall-mounted SECURITHERM pressure balancing (EP) basin mixer. Wall-mounted mixer with flat, swivelling under spout L. 150mm with hygienic flow straightener suitable for fitting a BIOFIL terminal filter.