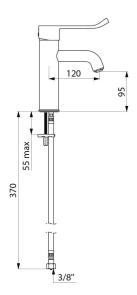

Single hole mixer with spout H. 95mm L. 120mm fitted with a BIOSAFE hygienic flow straightener.

Spout suitable for fitting a BIOFIL point-of-use filter.

Ø 35mm ceramic cartridge with pressure-balancing and pre-set maximum temperature limiter.

### TECHNICAL CHARACTERISTICS

SECURITHERM EP BIOCLIP pressure-balancing basin mixer - Ref. 28211LEP

| Connector           | F3/8"                  |
|---------------------|------------------------|
| Technology          | SECURITHERM EP BIOCLIP |
| Drop height         | 95mm                   |
| Spout length        | 120mm                  |
| Flow rate           | 5 lpm at 3 bar         |
| Temperature limiter | Yes                    |
| Finish              | Chrome-plated brass    |
| Norms               | ACS 🗎 🕥                |