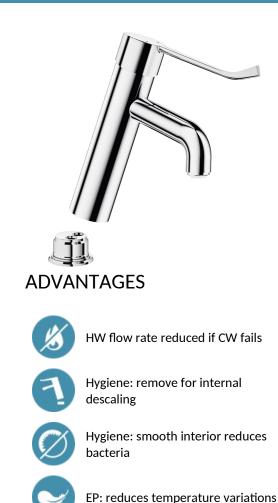

Thermal shocks are possible without removing the control lever or shutting off the cold water supply.

Total anti-scalding safety: HW flow rate is reduced if CW supply fails (and vice versa).

Stable temperature regardless of variations in pressure and flow rate in the system.

Body and spout with smooth interiors and low water volume.

Flow rate limited to 5 lpm at 3 bar.

Hygiene control lever L. 150mm.

No pop-up waste.

F3/8" PEX flexibles.

Filters and non-return valves.

Fixing reinforced via 2 stainless steel rods.

Mechanical mixer with SECURITHERM pressure-balancing, ideal for healthcare facilities, retirement and care homes, hospitals and clinics. Single hole mixer suitable for people with reduced mobility.

Mixer with 30-year warranty.