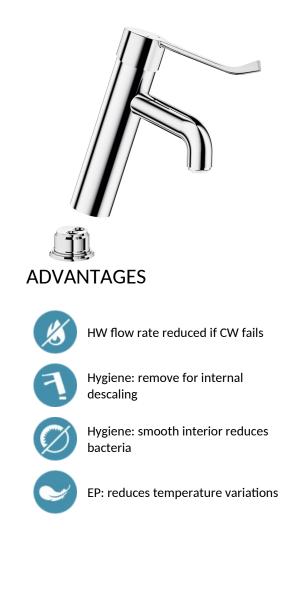

Thermal shocks are possible without removing the control lever or shutting off the cold water supply.

Total anti-scalding safety: HW flow rate is reduced if CW supply fails (and vice versa).

Stable temperature regardless of variations in pressure and flow rate in the system.

Body and spout with smooth interiors and low water volume.

Flow rate limited to 5 lpm at 3 bar.

Hygiene control lever L. 150mm.

No pop-up waste. F3/8" PEX flexibles.

Filters and non-return valves.

Fixing reinforced via 2 stainless steel rods.

Mechanical mixer with SECURITHERM pressure-balancing, ideal for healthcare facilities, retirement and care homes, hospitals and clinics. Single hole mixer suitable for people with reduced mobility. Mixer with 30-year warranty.