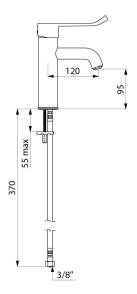

Single hole mixer with spout H. 95mm L. 120mm fitted with a BIOSAFE hygienic flow straightener.

Spout suitable for fitting a BIOFIL point-of-use filter.

Ø 35mm ceramic cartridge with pressure-balancing and pre-set maximum temperature limiter.

#### TECHNICAL CHARACTERISTICS

SECURITHERM EP BIOCLIP pressure-balancing basin mixer - Ref. 28211LEP

| Connector           | F3/8"                  |
|---------------------|------------------------|
| Technology          | SECURITHERM EP BIOCLIP |
| Drop height         | 95mm                   |
| Spout length        | 120mm                  |
| Flow rate           | 5 lpm at 3 bar         |
| Temperature limiter | Yes                    |
| Finish              | Chrome-plated brass    |