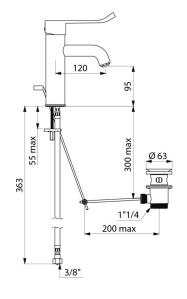

Single hole mixer with straight spout H. 95mm L. 120mm fitted with a hygienic flow straightener.

Spout suitable for fitting a BIOFIL point-of-use filter.

Ø 40mm ceramic cartridge with pre-set maximum temperature limiter.

Body and spout with smooth interiors and low water volume.

Flow rate limited to 5 lpm at 3 bar.

Hygiene control lever L. 150mm.

Ergonomic, brass pop-up waste 1 1/4".

PEX flexibles F3/8".

Fixing reinforced by 2 stainless steel rods.

## **TECHNICAL CHARACTERISTICS**

BIOCLIP mechanical basin mixer - Ref. 28201L

| Connector           | F3/8"                   |
|---------------------|-------------------------|
| Technology          | BIOCLIP removable mixer |
| Drop height         | 95mm                    |
| Spout length        | 120mm                   |
| Flow rate           | 5 lpm at 3 bar          |
| Temperature limiter | Yes                     |
| Finish              | Chrome-plated brass     |
| Norms               | ACS (S)                 |
| Warranty            | 30 g warranty           |
| Repairability       | 50 g<br>REPARABILITY    |
|                     |                         |