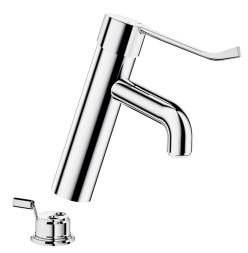

## BIOCLIP mechanical basin mixer

Ref. 28201L

Single hole mechanical removable mixer H.95mm L.120mm, Hygiene lever

BIOCLIP mechanical basin mixer - Ref. 28201L

Deck-mounted mechanical basin mixer.

BIOCLIP mechanical mixer: mixer can be removed entirely for cleaning and disinfection.

Single hole mixer with straight spout H. 95mm L. 120mm fitted with a hygienic flow straightener.

Spout suitable for fitting a BIOFIL point-of-use filter.

Ø 40mm ceramic cartridge with pre-set maximum temperature limiter.

Mechanical mixer ideal for healthcare facilities, retirement and care homes, hospitals and clinics.

Single hole mixer suitable for people with reduced mobility.

Mixer with 30-year warranty.

Also available with copper tails.