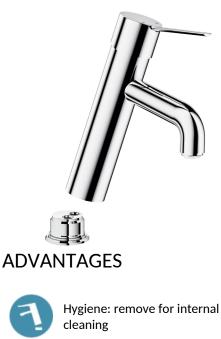

#### BIOCLIP mechanical basin mixer - Ref. 28211T

Deck-mounted mechanical basin mixer. BIOCLIP mechanical mixer: mixer can be removed entirely for cleaning and disinfection. Single hole mixer with straight spout H. 95mm L. 120mm fitted with a hygienic flow straightener. Spout suitable for fitting a BIOFIL point-of-use filter. Ø 35mm ceramic cartridge with pre-set maximum temperature limiter. Body and spout with smooth interiors and low water volume. Flow rate limited to 5 lpm at 3 bar. Solid control lever. With no pop-up waste. F3/8" PEX flexibles. Fixing reinforced by 2 stainless steel rods. Mechanical mixer ideal for healthcare facilities, retirement and care homes, hospitals and clinics. Single hole mixer suitable for people with reduced mobility. Mixer with 30-year warranty.

Hygiene: smooth interior reduces bacteria

Pre-set maximum temperature limiter

Ergonomic: solid lever is easy to grip