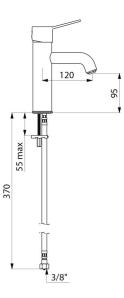

#### Ref. 28211T

Single hole removable mechanical mixer H.95mm L.120mm, solid lever

#### BIOCLIP mechanical basin mixer - Ref. 28211T

Deck-mounted mechanical basin mixer. BIOCLIP mechanical mixer: mixer can be removed entirely for cleaning and disinfection. Single hole mixer with straight spout H. 95mm L. 120mm fitted with a hygienic flow straightener. Spout suitable for fitting a BIOFIL point-of-use filter. Ø 35mm ceramic cartridge with pre-set maximum temperature limiter. Body and spout with smooth interiors and low water volume. Flow rate limited to 5 lpm at 3 bar. Solid control lever. With no pop-up waste. F3/8" PEX flexibles. Fixing reinforced by 2 stainless steel rods. Mechanical mixer ideal for healthcare facilities, retirement and care homes, hospitals and clinics. Single hole mixer suitable for people with reduced mobility. Mixer with 30-year warranty.

| Connector           | F3/8"                   |
|---------------------|-------------------------|
| Technology          | BIOCLIP removable mixer |
| Drop height         | 95mm                    |
| Spout length        | 120mm                   |
| Flow rate           | 5 lpm at 3 bar          |
| Temperature limiter | Yes                     |
| Finish              | Chrome-plated brass     |
| Norms               | acs 🌐 📋 🔝 🧕             |
| Warranty            | 30 KA                   |
| Repairability       | REPARABILITY            |
|                     |                         |